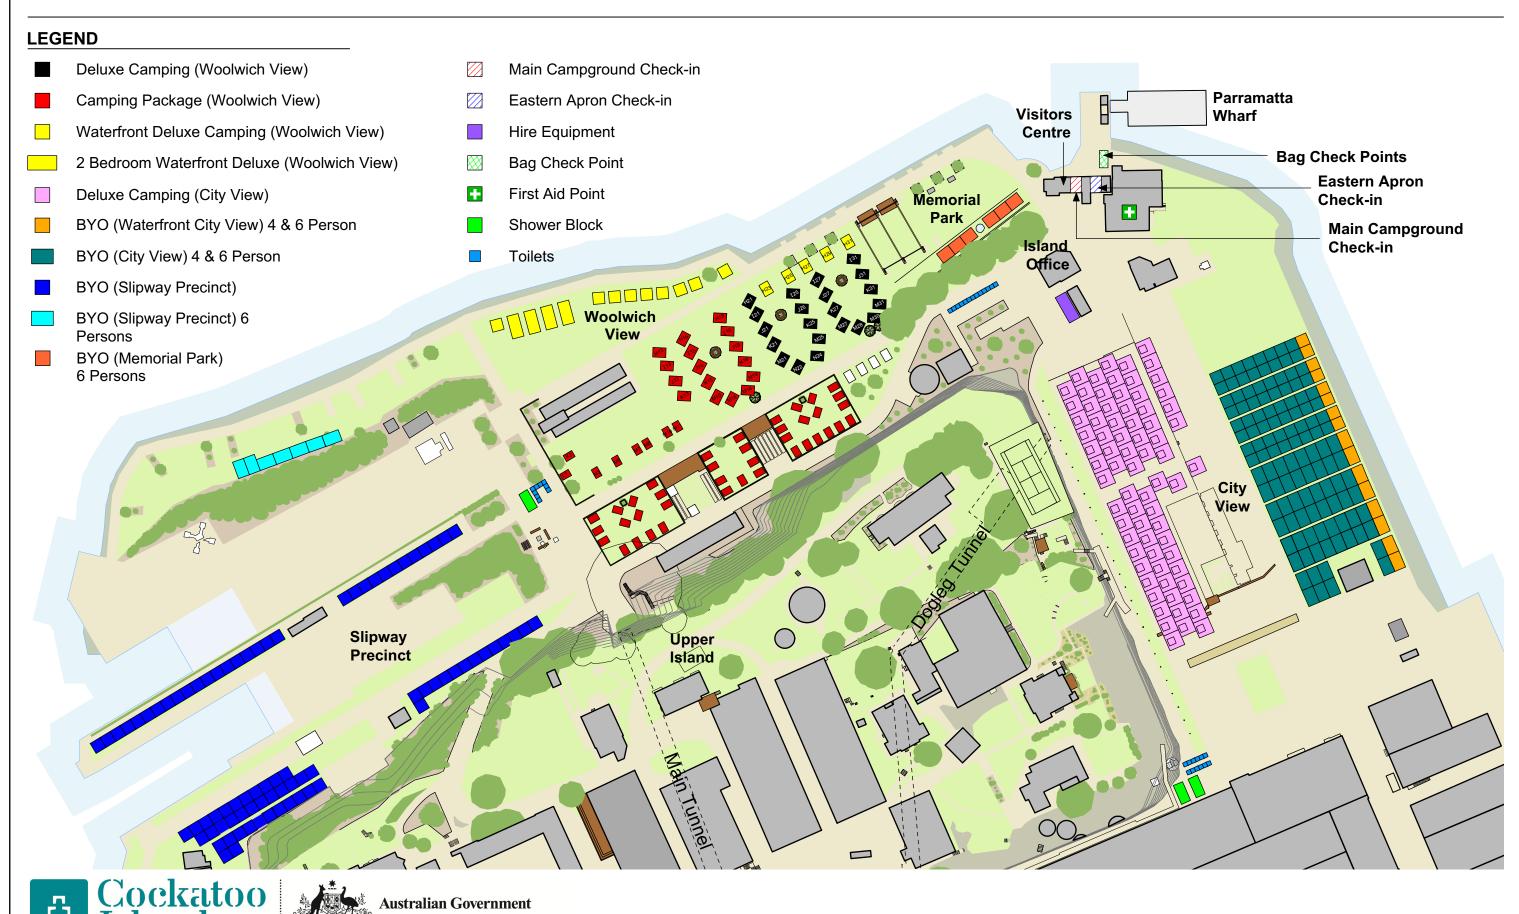

#### CAMPGROUND MAP ON NEXT PAGE...

<sup>\*\*</sup> Note: Sleeping mats and camping chairs only available to people who select a BYO Tent option or Camping Package (Woolwich View).

# **Site Map - New Years Eve Camping**

**Sydney Harbour Federation Trust**