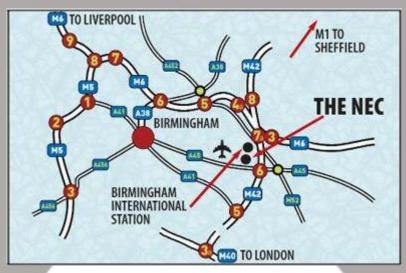

## WHY EXHIBIT:

Access to the NEC by all modes of transport:

#### CAR:

NEC is at the heart of the UK motorway network 75% of UK population is within 3 hours' drive 16,500 car park spaces – all on the one site

## AIR:

Birmingham Airport – on site 10 minutes' walk from Arrivals Hall to exhibition space

### **TRAIN**

Birmingham International Station – on site London in just 69 Minutes Manchester in just 108 minutes

- Comparative to other consumer events, exhibition space remains competitively priced
- > SEXPO® delivers a captive audience of 18+, ready to spend adults
- > SEXPO® Birmingham will be supported by a £315k advertising and marketing budget
- Over 55% of patrons find interacting with exhibitors as the most satisfying part of their SEXPO® experience
- > 70% of attendees visit with a partner and are aged between 18-35 years
- > 52% of visitors are female / 48% male
- Over 30,000 attendees per event