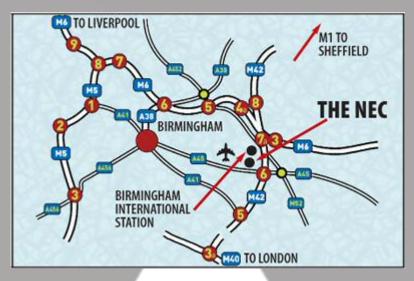

## **WHY EXHIBIT:**

> Access to the NEC by all modes of transport:

### CAR:

NEC is at the heart of the UK motorway network 75% of UK population is within 3 hours' drive 16,500 car park spaces – all on the one site

### AIR:

Birmingham Airport – on site 10 minutes' walk from Arrivals Hall to exhibition space

### **TRAIN**

Birmingham International Station – on site London in just 69 Minutes

### Manchester in just 108 minutes

- > Comparative to other consumer events, exhibition space remains competitively priced
- > SEXPO® delivers a captive audience of 18+, ready to spend adults
- > SEXPO® Birmingham will be supported by a £300k advertising and marketing budget
- Over 55% of patrons find interacting with exhibitors as the most satisfying part of their SEXPO® experience
- > 70% of attendees visit with a partner and are aged between 18-35 years
- > 52% of visitors are female / 48% male
- ➤ Over 30,000 attendees per event