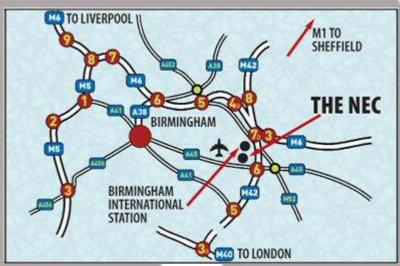

# WHY EXHIBIT:

Access to the NEC by all modes of transport:

# CAR:

NEC is at the heart of the UK motorway network 75% of UK population is within 3 hours' drive 16,500 car park spaces – all on the one site

## AIR:

Birmingham Airport – on site 10 minutes' walk from Arrivals Hall to exhibition space

### **TRAIN**

Birmingham International Station – on site London in just 69 Minutes Manchester in just 108 minutes

- Comparative to other consumer events, exhibition space remains competitively priced
- > SEXPO® delivers a captive audience of 18+, ready to spend adults
- > SEXPO® Birmingham will be supported by a £300k advertising and marketing budget
- Over 55% of patrons find interacting with exhibitors as the most satisfying part of their SEXPO® experience
- > 70% of attendees visit with a partner and are aged between 18-35 years
- > 52% of visitors are female / 48% male
- Over 30,000 attendees per event